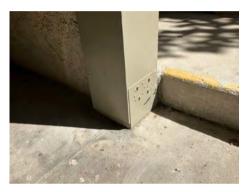

#### BUILDING 1 - POST REPAIRS

1. ORIGINAL - 8/10/21 (ELEVATED WALK- RUST AT HARDWARE)

NEW - 10/23/23

2. ORIGINAL - 8/10/20212. (ELEVATED WALK- DRY ROT AT POST)

NEW - 10/23/23

3. ORIGINAL - 8/10/21 (ELEVATED WALK- DRY ROT AT POST)

NEW - 10/23/23

4. ORIGINAL - 8/10/21 (ELEVATED WALK- RUST AT HARDWARE)

NEW - 10/23/23

www.a7arch.com PAGE 06 OF 49

Email: info@a7arch.com Web: www.A7arch.com