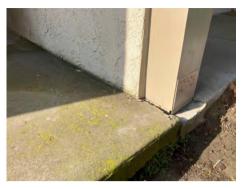

#### BUILDING 1 - POST REPAIRS

1. ORIGINAL - 8/10/21 (ELEVATED WALK- RUST AT HARDWARE)

NEW - 10/23/23

2. ORIGINAL - 8/10/20212. (ELEVATED WALK- DRY ROT AT POST)

NEW - 10/23/23

3. ORIGINAL - 8/10/21 (ELEVATED WALK- DRY ROT AT POST)