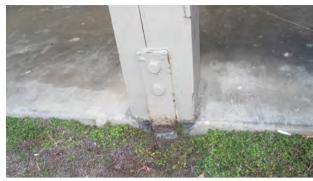

#### BUILDING 1 - POST REPAIRS

1. ORIGINAL - 8/10/21 (ELEVATED WALK- RUST AT HARDWARE)

NEW - 10/23/23

2. ORIGINAL - 8/10/20212. (ELEVATED WALK- DRY ROT AT POST)

NEW - 10/23/23

3. ORIGINAL - 8/10/21 (ELEVATED WALK- DRY ROT AT POST)