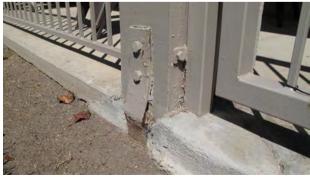

#### BUILDING 1 - POST REPAIRS

1. ORIGINAL - 8/10/21 (ELEVATED WALK- RUST AT HARDWARE)

NEW - 10/23/23

2. ORIGINAL - 8/10/20212. (ELEVATED WALK- DRY ROT AT POST)

NEW - 10/23/23

3. ORIGINAL - 8/10/21 (ELEVATED WALK- DRY ROT AT POST)

NEW - 10/23/23

4. ORIGINAL - 8/10/21 (ELEVATED WALK- RUST AT HARDWARE)

NEW - 10/23/23

www.a7arch.com PAGE 06 OF 49

Email: info@a7arch.com Web: www.A7arch.com