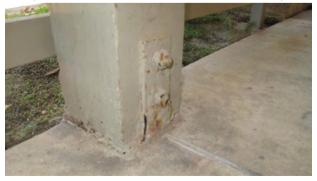

#### BUILDING 1 - POST REPAIRS

1. ORIGINAL - 8/10/21 (ELEVATED WALK- RUST AT HARDWARE)

NEW - 10/23/23

2. ORIGINAL - 8/10/20212. (ELEVATED WALK- DRY ROT AT POST)

NEW - 10/23/23

3. ORIGINAL - 8/10/21 (ELEVATED WALK- DRY ROT AT POST)