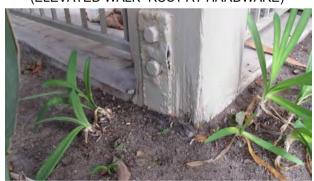

#### BUILDING 1 - POST REPAIRS

1. ORIGINAL - 8/10/21 (ELEVATED WALK- RUST AT HARDWARE)

NEW - 10/23/23

2. ORIGINAL - 8/10/20212. (ELEVATED WALK- DRY ROT AT POST)

NEW - 10/23/23

3. ORIGINAL - 8/10/21 (ELEVATED WALK- DRY ROT AT POST)