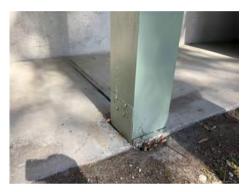

#### BUILDING 1 - POST REPAIRS

1. ORIGINAL - 8/10/21 (ELEVATED WALK- RUST AT HARDWARE)

NEW - 10/23/23

2. ORIGINAL - 8/10/20212. (ELEVATED WALK- DRY ROT AT POST)

NEW - 10/23/23

3. ORIGINAL - 8/10/21 (ELEVATED WALK- DRY ROT AT POST)