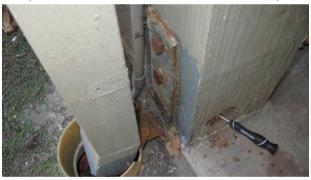

#### BUILDING 1 - POST REPAIRS

1. ORIGINAL - 8/10/21 (ELEVATED WALK- RUST AT HARDWARE)

NEW - 10/23/23

2. ORIGINAL - 8/10/20212. (ELEVATED WALK- DRY ROT AT POST)

NEW - 10/23/23

3. ORIGINAL - 8/10/21 (ELEVATED WALK- DRY ROT AT POST)