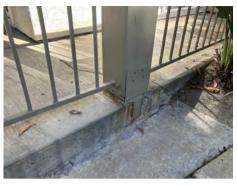

#### BUILDING 1 - POST REPAIRS

1. ORIGINAL - 8/10/21 (ELEVATED WALK- RUST AT HARDWARE)

NEW - 10/23/23

2. ORIGINAL - 8/10/20212. (ELEVATED WALK- DRY ROT AT POST)

NEW - 10/23/23

3. ORIGINAL - 8/10/21 (ELEVATED WALK- DRY ROT AT POST)