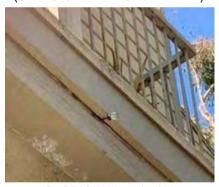

#### BUILDING 1 - POST REPAIRS

1. ORIGINAL - 8/10/21 (ELEVATED WALK- RUST AT HARDWARE)

NEW - 10/23/23

2. ORIGINAL - 8/10/20212. (ELEVATED WALK- DRY ROT AT POST)

NEW - 10/23/23

3. ORIGINAL - 8/10/21 (ELEVATED WALK- DRY ROT AT POST)