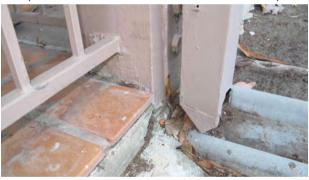

#### BUILDING 1 - POST REPAIRS

1. ORIGINAL - 8/10/21 (ELEVATED WALK- RUST AT HARDWARE)

NEW - 10/23/23

2. ORIGINAL - 8/10/20212. (ELEVATED WALK- DRY ROT AT POST)

NEW - 10/23/23

3. ORIGINAL - 8/10/21 (ELEVATED WALK- DRY ROT AT POST)