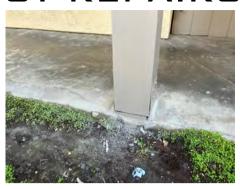

#### BUILDING 1 - POST REPAIRS

1. ORIGINAL - 8/10/21 (ELEVATED WALK- RUST AT HARDWARE)

NEW - 10/23/23

2. ORIGINAL - 8/10/20212. (ELEVATED WALK- DRY ROT AT POST)

NEW - 10/23/23

3. ORIGINAL - 8/10/21 (ELEVATED WALK- DRY ROT AT POST)