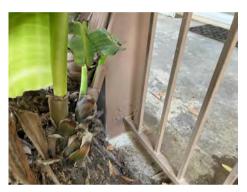

## BUILDING 1 - POST REPAIRS

5. ORIGINAL - 8/10/21 (ELEVATED WALK- DRY ROT AT POST)

NEW - 10/23/23

6. ORIGINAL - 8/10/21 (ELEVATED WALK- RUST AT HARDWARE)

NEW - 10/23/23

7. ORIGINAL - 8/10/21 (ELEVATED WALK- RUST AT HARDWARE)

NEW - 10/23/23

www.a7arch.com PAGE 07 OF 49

Web: www.A7arch.com