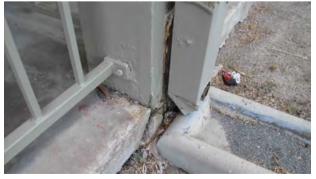

#### BUILDING 1 - POST REPAIRS

1. ORIGINAL - 8/10/21 (ELEVATED WALK- RUST AT HARDWARE)

NEW - 10/23/23

2. ORIGINAL - 8/10/20212. (ELEVATED WALK- DRY ROT AT POST)

NEW - 10/23/23

3. ORIGINAL - 8/10/21 (ELEVATED WALK- DRY ROT AT POST)