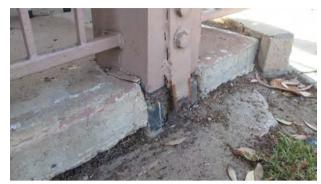

#### BUILDING 1 - POST REPAIRS

1. ORIGINAL - 8/10/21 (ELEVATED WALK- RUST AT HARDWARE)

NEW - 10/23/23

2. ORIGINAL - 8/10/20212. (ELEVATED WALK- DRY ROT AT POST)

NEW - 10/23/23

3. ORIGINAL - 8/10/21 (ELEVATED WALK- DRY ROT AT POST)