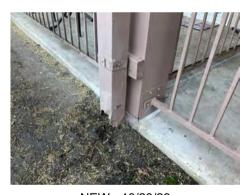

#### BUILDING 1 - POST REPAIRS

1. ORIGINAL - 8/10/21 (ELEVATED WALK- RUST AT HARDWARE)

NEW - 10/23/23

2. ORIGINAL - 8/10/20212. (ELEVATED WALK- DRY ROT AT POST)

NEW - 10/23/23

3. ORIGINAL - 8/10/21 (ELEVATED WALK- DRY ROT AT POST)

NEW - 10/23/23

4. ORIGINAL - 8/10/21 (ELEVATED WALK- RUST AT HARDWARE)

NEW - 10/23/23

www.a7arch.com PAGE 06 OF 49

Email: info@a7arch.com Web: www.A7arch.com