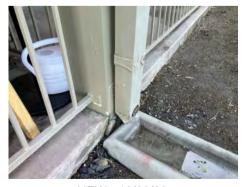

#### BUILDING 1 - POST REPAIRS

1. ORIGINAL - 8/10/21 (ELEVATED WALK- RUST AT HARDWARE)

NEW - 10/23/23

2. ORIGINAL - 8/10/20212. (ELEVATED WALK- DRY ROT AT POST)

NEW - 10/23/23

3. ORIGINAL - 8/10/21 (ELEVATED WALK- DRY ROT AT POST)

NEW - 10/23/23

4. ORIGINAL - 8/10/21 (ELEVATED WALK- RUST AT HARDWARE)

NEW - 10/23/23

www.a7arch.com PAGE 06 OF 49

Email: info@a7arch.com Web: www.A7arch.com