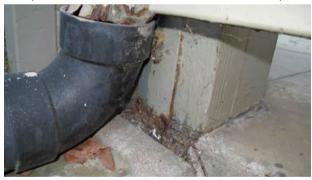

#### BUILDING 1 - POST REPAIRS

1. ORIGINAL - 8/10/21 (ELEVATED WALK- RUST AT HARDWARE)

NEW - 10/23/23

2. ORIGINAL - 8/10/20212. (ELEVATED WALK- DRY ROT AT POST)

NEW - 10/23/23

3. ORIGINAL - 8/10/21 (ELEVATED WALK- DRY ROT AT POST)