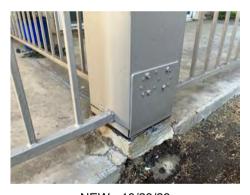

#### BUILDING 1 - POST REPAIRS

1. ORIGINAL - 8/10/21 (ELEVATED WALK- RUST AT HARDWARE)

NEW - 10/23/23

2. ORIGINAL - 8/10/20212. (ELEVATED WALK- DRY ROT AT POST)

NEW - 10/23/23

3. ORIGINAL - 8/10/21 (ELEVATED WALK- DRY ROT AT POST)

NEW - 10/23/23

4. ORIGINAL - 8/10/21 (ELEVATED WALK- RUST AT HARDWARE)

NEW - 10/23/23

www.a7arch.com PAGE 06 OF 49

Email: info@a7arch.com Web: www.A7arch.com