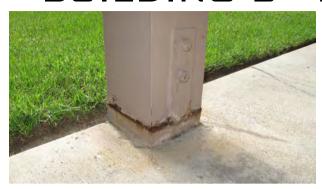

#### BUILDING 1 - POST REPAIRS

1. ORIGINAL - 8/10/21 (ELEVATED WALK- RUST AT HARDWARE)

NEW - 10/23/23

2. ORIGINAL - 8/10/20212. (ELEVATED WALK- DRY ROT AT POST)

NEW - 10/23/23

3. ORIGINAL - 8/10/21 (ELEVATED WALK- DRY ROT AT POST)