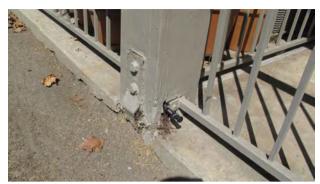

#### BUILDING 1 - POST REPAIRS

1. ORIGINAL - 8/10/21 (ELEVATED WALK- RUST AT HARDWARE)

NEW - 10/23/23

2. ORIGINAL - 8/10/20212. (ELEVATED WALK- DRY ROT AT POST)

NEW - 10/23/23

3. ORIGINAL - 8/10/21 (ELEVATED WALK- DRY ROT AT POST)

NEW - 10/23/23

4. ORIGINAL - 8/10/21 (ELEVATED WALK- RUST AT HARDWARE)

NEW - 10/23/23

www.a7arch.com PAGE 06 OF 49

Email: info@a7arch.com Web: www.A7arch.com