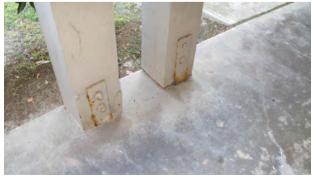

#### BUILDING 1 - POST REPAIRS

1. ORIGINAL - 8/10/21 (ELEVATED WALK- RUST AT HARDWARE)

NEW - 10/23/23

2. ORIGINAL - 8/10/20212. (ELEVATED WALK- DRY ROT AT POST)

NEW - 10/23/23

3. ORIGINAL - 8/10/21 (ELEVATED WALK- DRY ROT AT POST)

NEW - 10/23/23

4. ORIGINAL - 8/10/21 (ELEVATED WALK- RUST AT HARDWARE)

NEW - 10/23/23

www.a7arch.com PAGE 06 OF 49

Email: info@a7arch.com Web: www.A7arch.com