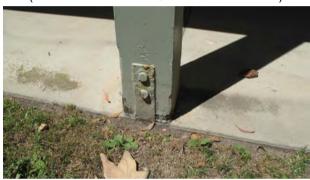

#### BUILDING 1 - POST REPAIRS

1. ORIGINAL - 8/10/21 (ELEVATED WALK- RUST AT HARDWARE)

NEW - 10/23/23

2. ORIGINAL - 8/10/20212. (ELEVATED WALK- DRY ROT AT POST)

NEW - 10/23/23

3. ORIGINAL - 8/10/21 (ELEVATED WALK- DRY ROT AT POST)