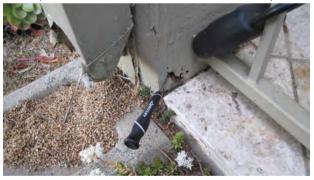

#### BUILDING 1 - POST REPAIRS

1. ORIGINAL - 8/10/21 (ELEVATED WALK- RUST AT HARDWARE)

NEW - 10/23/23

2. ORIGINAL - 8/10/20212. (ELEVATED WALK- DRY ROT AT POST)

NEW - 10/23/23

3. ORIGINAL - 8/10/21 (ELEVATED WALK- DRY ROT AT POST)

NEW - 10/23/23

4. ORIGINAL - 8/10/21 (ELEVATED WALK- RUST AT HARDWARE)

NEW - 10/23/23

www.a7arch.com PAGE 06 OF 49

Email: info@a7arch.com Web: www.A7arch.com