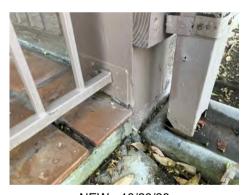

#### BUILDING 1 - POST REPAIRS

1. ORIGINAL - 8/10/21 (ELEVATED WALK- RUST AT HARDWARE)

NEW - 10/23/23

2. ORIGINAL - 8/10/20212. (ELEVATED WALK- DRY ROT AT POST)

NEW - 10/23/23

3. ORIGINAL - 8/10/21 (ELEVATED WALK- DRY ROT AT POST)