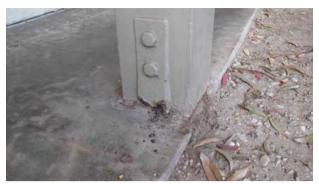

#### BUILDING 1 - POST REPAIRS

1. ORIGINAL - 8/10/21 (ELEVATED WALK- RUST AT HARDWARE)

NEW - 10/23/23

2. ORIGINAL - 8/10/20212. (ELEVATED WALK- DRY ROT AT POST)

NEW - 10/23/23

3. ORIGINAL - 8/10/21 (ELEVATED WALK- DRY ROT AT POST)

NEW - 10/23/23

4. ORIGINAL - 8/10/21 (ELEVATED WALK- RUST AT HARDWARE)

NEW - 10/23/23

www.a7arch.com PAGE 06 OF 49

Email: info@a7arch.com Web: www.A7arch.com