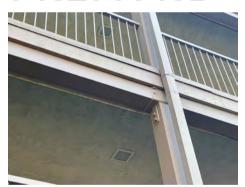

# **BUILDING 1 - BEAM REPAIRS**

A. ORIGINAL - 8/10/21 (UNIT 512 - DRY ROT AT BEAM)

B. ORIGINAL - 8/10/21 (UNIT 570 - DRY ROT AT BEAM)

C. ORIGINAL - 8/10/21 (UNIT 576 - DRY ROT AT BEAM)

NEW - 11/14/23

NEW - 11/14/23