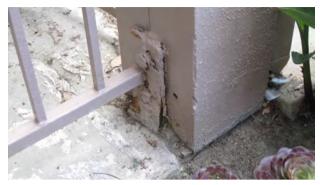

#### BUILDING 1 - POST REPAIRS

1. ORIGINAL - 8/10/21 (ELEVATED WALK- RUST AT HARDWARE)

NEW - 10/23/23

2. ORIGINAL - 8/10/20212. (ELEVATED WALK- DRY ROT AT POST)

NEW - 10/23/23

3. ORIGINAL - 8/10/21 (ELEVATED WALK- DRY ROT AT POST)

NEW - 10/23/23

4. ORIGINAL - 8/10/21 (ELEVATED WALK- RUST AT HARDWARE)

NEW - 10/23/23

www.a7arch.com PAGE 06 OF 49

Email: info@a7arch.com Web: www.A7arch.com