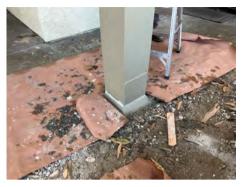

#### BUILDING 1 - POST REPAIRS

1. ORIGINAL - 8/10/21 (ELEVATED WALK- RUST AT HARDWARE)

NEW - 10/23/23

2. ORIGINAL - 8/10/20212. (ELEVATED WALK- DRY ROT AT POST)

NEW - 10/23/23

3. ORIGINAL - 8/10/21 (ELEVATED WALK- DRY ROT AT POST)

NEW - 10/23/23

4. ORIGINAL - 8/10/21 (ELEVATED WALK- RUST AT HARDWARE)

NEW - 10/23/23

www.a7arch.com PAGE 06 OF 49

Email: info@a7arch.com Web: www.A7arch.com