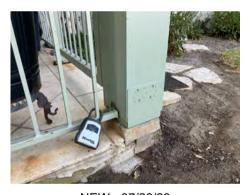

#### BUILDING 1 - POST REPAIRS

1. ORIGINAL - 8/10/21 (ELEVATED WALK- RUST AT HARDWARE)

NEW - 10/23/23

2. ORIGINAL - 8/10/20212. (ELEVATED WALK- DRY ROT AT POST)

NEW - 10/23/23

3. ORIGINAL - 8/10/21 (ELEVATED WALK- DRY ROT AT POST)

NEW - 10/23/23

4. ORIGINAL - 8/10/21 (ELEVATED WALK- RUST AT HARDWARE)

NEW - 10/23/23

www.a7arch.com PAGE 06 OF 49

Email: info@a7arch.com Web: www.A7arch.com