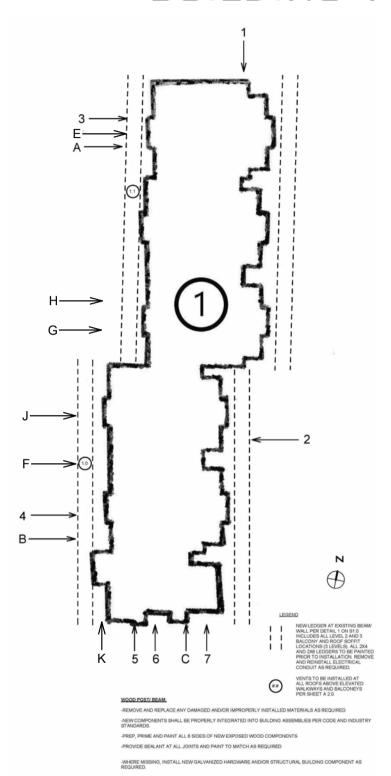

## **BUILDING 1 MAP**

BUILDING 1
SOFFIT REPAIRS PAGE 5
POST REPAIRS PAGE 6-7
BEAM REPAIRS PAGE 8
CHANGE ORDER #5 PAGE 9
ROOF VENTS PAGE 10

www.a7arch.com PAGE 04 OF 49

#### LEGEND

NEW LEGGER AT EXISTING BEAM
WALL PER DETAIL 1 ON \$1.0 NCLUDES ALL LEVEL 2 AND 3
BALCONY AND ROOF SOFFIT
LOCATIONS (3 LEVELS), ALL 2X4
AND 2X6 LEDGERS TO BE PAINTEL
PRIOR TO INSTALLATION, REMOVI

**(89**)

VENTS TO BE INSTALLED AT ALI ROOFS ABOVE ELEVATED WALKWAYS AND BALCONEYS DEP SHEET A 2 0