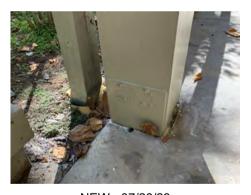

#### BUILDING 1 - POST REPAIRS

1. ORIGINAL - 8/10/21 (ELEVATED WALK- RUST AT HARDWARE)

NEW - 10/23/23

2. ORIGINAL - 8/10/20212. (ELEVATED WALK- DRY ROT AT POST)

NEW - 10/23/23

3. ORIGINAL - 8/10/21 (ELEVATED WALK- DRY ROT AT POST)

NEW - 10/23/23

4. ORIGINAL - 8/10/21 (ELEVATED WALK- RUST AT HARDWARE)

NEW - 10/23/23

www.a7arch.com PAGE 06 OF 49

Email: info@a7arch.com Web: www.A7arch.com