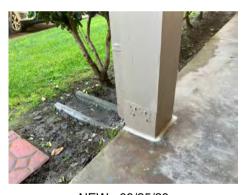

#### BUILDING 1 - POST REPAIRS

1. ORIGINAL - 8/10/21 (ELEVATED WALK- RUST AT HARDWARE)

NEW - 10/23/23

2. ORIGINAL - 8/10/20212. (ELEVATED WALK- DRY ROT AT POST)

NEW - 10/23/23

3. ORIGINAL - 8/10/21 (ELEVATED WALK- DRY ROT AT POST)

NEW - 10/23/23

4. ORIGINAL - 8/10/21 (ELEVATED WALK- RUST AT HARDWARE)

NEW - 10/23/23

www.a7arch.com PAGE 06 OF 49

Email: info@a7arch.com Web: www.A7arch.com