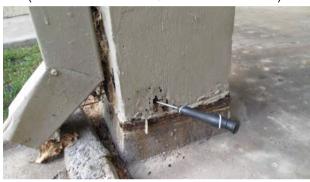

#### BUILDING 1 - POST REPAIRS

1. ORIGINAL - 8/10/21 (ELEVATED WALK- RUST AT HARDWARE)

NEW - 10/23/23

2. ORIGINAL - 8/10/20212. (ELEVATED WALK- DRY ROT AT POST)

NEW - 10/23/23

3. ORIGINAL - 8/10/21 (ELEVATED WALK- DRY ROT AT POST)

NEW - 10/23/23

4. ORIGINAL - 8/10/21 (ELEVATED WALK- RUST AT HARDWARE)

NEW - 10/23/23

www.a7arch.com PAGE 06 OF 49

Email: info@a7arch.com Web: www.A7arch.com