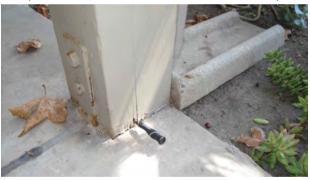

#### BUILDING 1 - POST REPAIRS

1. ORIGINAL - 8/10/21 (ELEVATED WALK- RUST AT HARDWARE)

NEW - 10/23/23

2. ORIGINAL - 8/10/20212. (ELEVATED WALK- DRY ROT AT POST)

NEW - 10/23/23

3. ORIGINAL - 8/10/21 (ELEVATED WALK- DRY ROT AT POST)

NEW - 10/23/23

4. ORIGINAL - 8/10/21 (ELEVATED WALK- RUST AT HARDWARE)

NEW - 10/23/23

www.a7arch.com PAGE 06 OF 49

Email: info@a7arch.com Web: www.A7arch.com