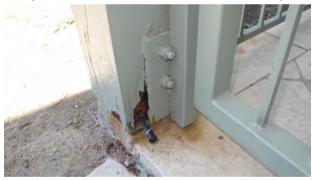

#### BUILDING 1 - POST REPAIRS

1. ORIGINAL - 8/10/21 (ELEVATED WALK- RUST AT HARDWARE)

NEW - 10/23/23

2. ORIGINAL - 8/10/20212. (ELEVATED WALK- DRY ROT AT POST)

NEW - 10/23/23

3. ORIGINAL - 8/10/21 (ELEVATED WALK- DRY ROT AT POST)