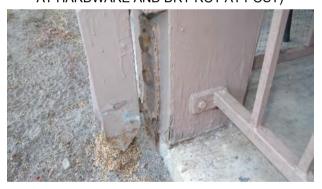

#### BUILDING 1 - POST REPAIRS

1. ORIGINAL - 8/10/21 (ELEVATED WALK- RUST AT HARDWARE)

NEW - 10/23/23

2. ORIGINAL - 8/10/20212. (ELEVATED WALK- DRY ROT AT POST)

NEW - 10/23/23

3. ORIGINAL - 8/10/21 (ELEVATED WALK- DRY ROT AT POST)