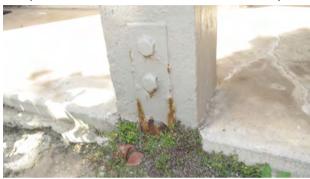

#### BUILDING 1 - POST REPAIRS

1. ORIGINAL - 8/10/21 (ELEVATED WALK- RUST AT HARDWARE)

NEW - 10/23/23

2. ORIGINAL - 8/10/20212. (ELEVATED WALK- DRY ROT AT POST)

NEW - 10/23/23

3. ORIGINAL - 8/10/21 (ELEVATED WALK- DRY ROT AT POST)