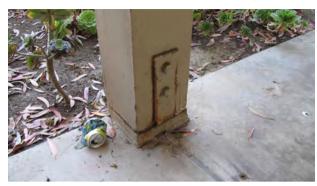

#### BUILDING 1 - POST REPAIRS

1. ORIGINAL - 8/10/21 (ELEVATED WALK- RUST AT HARDWARE)

NEW - 10/23/23

2. ORIGINAL - 8/10/20212. (ELEVATED WALK- DRY ROT AT POST)

NEW - 10/23/23

3. ORIGINAL - 8/10/21 (ELEVATED WALK- DRY ROT AT POST)

NEW - 10/23/23

4. ORIGINAL - 8/10/21 (ELEVATED WALK- RUST AT HARDWARE)

NEW - 10/23/23

www.a7arch.com PAGE 06 OF 49

Email: info@a7arch.com Web: www.A7arch.com