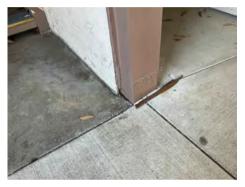

#### BUILDING 1 - POST REPAIRS

1. ORIGINAL - 8/10/21 (ELEVATED WALK- RUST AT HARDWARE)

NEW - 10/23/23

2. ORIGINAL - 8/10/20212. (ELEVATED WALK- DRY ROT AT POST)

NEW - 10/23/23

3. ORIGINAL - 8/10/21 (ELEVATED WALK- DRY ROT AT POST)