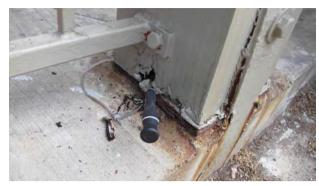

#### BUILDING 1 - POST REPAIRS

1. ORIGINAL - 8/10/21 (ELEVATED WALK- RUST AT HARDWARE)

NEW - 10/23/23

2. ORIGINAL - 8/10/20212. (ELEVATED WALK- DRY ROT AT POST)

NEW - 10/23/23

3. ORIGINAL - 8/10/21 (ELEVATED WALK- DRY ROT AT POST)

NEW - 10/23/23

4. ORIGINAL - 8/10/21 (ELEVATED WALK- RUST AT HARDWARE)

NEW - 10/23/23

www.a7arch.com PAGE 06 OF 49

Email: info@a7arch.com Web: www.A7arch.com