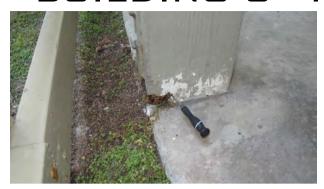

#### **BUILDING 3 MAP**

**BUILDING 3** SOFFIT REPAIRS PAGE 20 PAGE 21-23 **POST REPAIRS ROOF VENTS** PAGE 24

www.a7arch.com PAGE 19 OF 49

#### **BUILDING 3 - SOFFIT REPAIRS**

NEW LEDGER @ 3RD FLOOR SOFFIT - 09/25/23

NEW LEDGER @ 3RD FLOOR SOFFIT - 09/25/23

NEW LEDGER @ 2ND FLOOR SOFFIT - 09/25/23

NEW LEDGER @ 2ND FLOOR SOFFIT - 09/25/23

NEW LEDGER @ 1ST FLOOR SOFFIT - 09/25/23