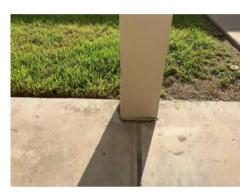

#### BUILDING 1 - POST REPAIRS

1. ORIGINAL - 8/10/21 (ELEVATED WALK- RUST AT HARDWARE)

NEW - 10/23/23

2. ORIGINAL - 8/10/20212. (ELEVATED WALK- DRY ROT AT POST)

NEW - 10/23/23

3. ORIGINAL - 8/10/21 (ELEVATED WALK- DRY ROT AT POST)

NEW - 10/23/23

4. ORIGINAL - 8/10/21 (ELEVATED WALK- RUST AT HARDWARE)

NEW - 10/23/23

www.a7arch.com PAGE 06 OF 49

Email: info@a7arch.com Web: www.A7arch.com