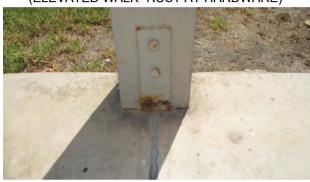

#### BUILDING 1 - POST REPAIRS

1. ORIGINAL - 8/10/21 (ELEVATED WALK- RUST AT HARDWARE)

NEW - 10/23/23

2. ORIGINAL - 8/10/20212. (ELEVATED WALK- DRY ROT AT POST)

NEW - 10/23/23

3. ORIGINAL - 8/10/21 (ELEVATED WALK- DRY ROT AT POST)