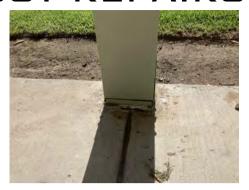

#### BUILDING 1 - POST REPAIRS

1. ORIGINAL - 8/10/21 (ELEVATED WALK- RUST AT HARDWARE)

NEW - 10/23/23

2. ORIGINAL - 8/10/20212. (ELEVATED WALK- DRY ROT AT POST)

NEW - 10/23/23

3. ORIGINAL - 8/10/21 (ELEVATED WALK- DRY ROT AT POST)