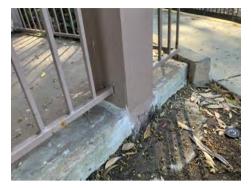

#### BUILDING 1 - POST REPAIRS

1. ORIGINAL - 8/10/21 (ELEVATED WALK- RUST AT HARDWARE)

NEW - 10/23/23

2. ORIGINAL - 8/10/20212. (ELEVATED WALK- DRY ROT AT POST)

NEW - 10/23/23

3. ORIGINAL - 8/10/21 (ELEVATED WALK- DRY ROT AT POST)

NEW - 10/23/23

4. ORIGINAL - 8/10/21 (ELEVATED WALK- RUST AT HARDWARE)

NEW - 10/23/23

www.a7arch.com PAGE 06 OF 49

Email: info@a7arch.com Web: www.A7arch.com