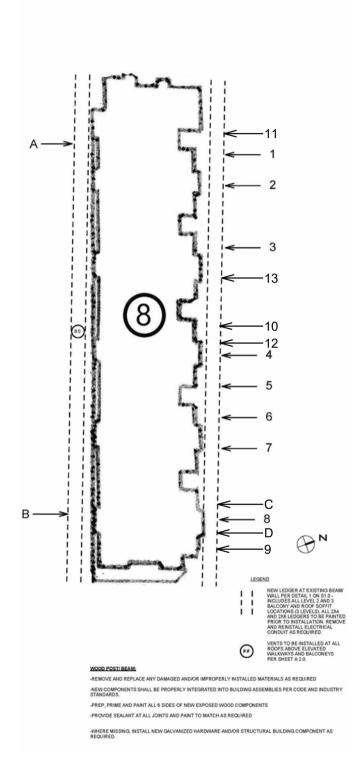

## **BUILDING 7 MAP**

#### LEGEND

NEW LEGGER AT EXISTING BEAM
WALL PER DETAIL 1 ON \$1.0 NCLUDES ALL LEVEL 2 AND 3
BALCONY AND ROOF SOFFIT
LOCATIONS (3 LEVELS), ALL 2X4
AND 2X6 LEDGERS TO BE PAINTEL
PRIOR TO INSTALLATION, REMOVI

**(89**)

VENTS TO BE INSTALLED AT ALI ROOFS ABOVE ELEVATED WALKWAYS AND BALCONEYS DEP SHEET A 2 0

#### WOOD POST/ BEAM:

REMOVE AND REPLACE ANY DAMAGED AND/OR IMPROPERLY INSTALLED MATERIALS AS REQUIRED ... NEW COMPONENTS SHALL BE PROPERLY INTEGRATED INTO BUILDING ASSEMBLIES PER CODE AND INDUSTRY STANDARDS.

-PREP, PRIME AND PAINT ALL 6 SIDES OF NEW EXPOSED WOOD COMPONENTS
-PROVIDE SEALANT AT ALL JOINTS AND PAINT TO MATCH AS REQUIRED

-WHERE MISSING, INSTALL NEW GALVANIZED HARDWARE AND/OR STRUCTURAL BUILDING COMPONENT AS REQUIRED.