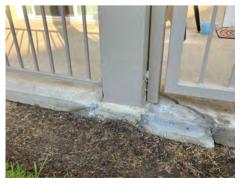

#### BUILDING 1 - POST REPAIRS

1. ORIGINAL - 8/10/21 (ELEVATED WALK- RUST AT HARDWARE)

NEW - 10/23/23

2. ORIGINAL - 8/10/20212. (ELEVATED WALK- DRY ROT AT POST)

NEW - 10/23/23

3. ORIGINAL - 8/10/21 (ELEVATED WALK- DRY ROT AT POST)

NEW - 10/23/23

4. ORIGINAL - 8/10/21 (ELEVATED WALK- RUST AT HARDWARE)

NEW - 10/23/23

www.a7arch.com PAGE 06 OF 49

Email: info@a7arch.com Web: www.A7arch.com