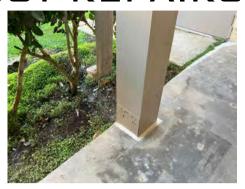

#### BUILDING 1 - POST REPAIRS

1. ORIGINAL - 8/10/21 (ELEVATED WALK- RUST AT HARDWARE)

NEW - 10/23/23

2. ORIGINAL - 8/10/20212. (ELEVATED WALK- DRY ROT AT POST)

NEW - 10/23/23

3. ORIGINAL - 8/10/21 (ELEVATED WALK- DRY ROT AT POST)