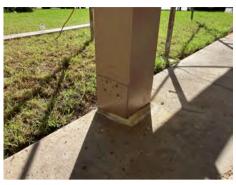

#### BUILDING 1 - POST REPAIRS

1. ORIGINAL - 8/10/21 (ELEVATED WALK- RUST AT HARDWARE)

NEW - 10/23/23

2. ORIGINAL - 8/10/20212. (ELEVATED WALK- DRY ROT AT POST)

NEW - 10/23/23

3. ORIGINAL - 8/10/21 (ELEVATED WALK- DRY ROT AT POST)