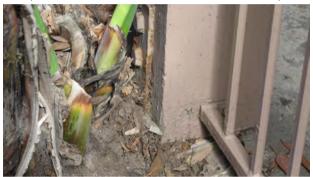

## BUILDING 1 - POST REPAIRS

5. ORIGINAL - 8/10/21 (ELEVATED WALK- DRY ROT AT POST)

NEW - 10/23/23

6. ORIGINAL - 8/10/21 (ELEVATED WALK- RUST AT HARDWARE)

NEW - 10/23/23

7. ORIGINAL - 8/10/21 (ELEVATED WALK- RUST AT HARDWARE)

NEW - 10/23/23

www.a7arch.com PAGE 07 OF 49

Web: www.A7arch.com