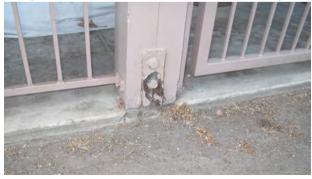

#### BUILDING 1 - POST REPAIRS

1. ORIGINAL - 8/10/21 (ELEVATED WALK- RUST AT HARDWARE)

NEW - 10/23/23

2. ORIGINAL - 8/10/20212. (ELEVATED WALK- DRY ROT AT POST)

NEW - 10/23/23

3. ORIGINAL - 8/10/21 (ELEVATED WALK- DRY ROT AT POST)