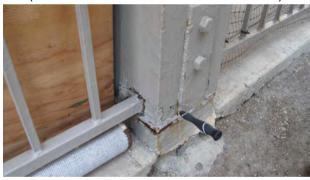

#### BUILDING 1 - POST REPAIRS

1. ORIGINAL - 8/10/21 (ELEVATED WALK- RUST AT HARDWARE)

NEW - 10/23/23

2. ORIGINAL - 8/10/20212. (ELEVATED WALK- DRY ROT AT POST)

NEW - 10/23/23

3. ORIGINAL - 8/10/21 (ELEVATED WALK- DRY ROT AT POST)