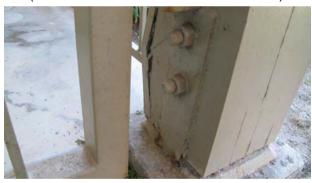

#### BUILDING 1 - POST REPAIRS

1. ORIGINAL - 8/10/21 (ELEVATED WALK- RUST AT HARDWARE)

NEW - 10/23/23

2. ORIGINAL - 8/10/20212. (ELEVATED WALK- DRY ROT AT POST)

NEW - 10/23/23

3. ORIGINAL - 8/10/21 (ELEVATED WALK- DRY ROT AT POST)

NEW - 10/23/23

4. ORIGINAL - 8/10/21 (ELEVATED WALK- RUST AT HARDWARE)

NEW - 10/23/23

www.a7arch.com PAGE 06 OF 49

Email: info@a7arch.com Web: www.A7arch.com