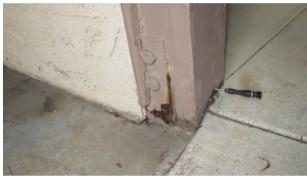

#### BUILDING 1 - POST REPAIRS

1. ORIGINAL - 8/10/21 (ELEVATED WALK- RUST AT HARDWARE)

NEW - 10/23/23

2. ORIGINAL - 8/10/20212. (ELEVATED WALK- DRY ROT AT POST)

NEW - 10/23/23

3. ORIGINAL - 8/10/21 (ELEVATED WALK- DRY ROT AT POST)