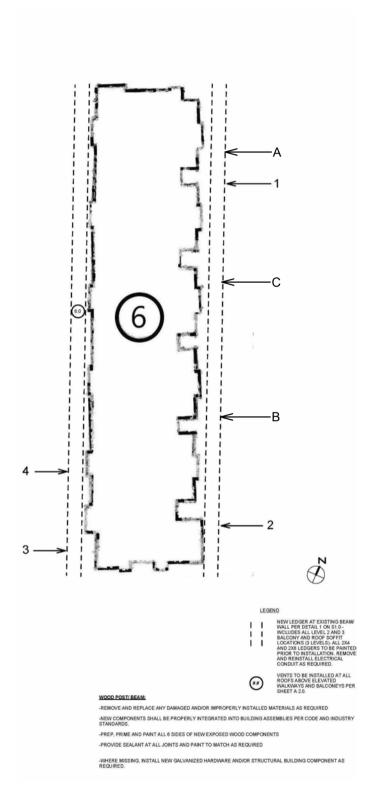

## **BUILDING 7 MAP**

#### LEGEND

NEW LEGGER AT EXISTING BEAM
WALL PER DETAIL 1 ON \$1.0 NCLUDES ALL LEVEL 2 AND 3
BALCONY AND ROOF SOFFIT
LOCATIONS (3 LEVELS), ALL 2X4
AND 2X6 LEDGERS TO BE PAINTEL
PRIOR TO INSTALLATION, REMOVI

**(89**)

VENTS TO BE INSTALLED AT ALI ROOFS ABOVE ELEVATED WALKWAYS AND BALCONEYS DEP SHEET A 2 0

#### WOOD POST/ BEAM:

REMOVE AND REPLACE ANY DAMAGED AND/OR IMPROPERLY INSTALLED MATERIALS AS REQUIRED ... NEW COMPONENTS SHALL BE PROPERLY INTEGRATED INTO BUILDING ASSEMBLIES PER CODE AND INDUSTRY STANDARDS.

-PREP, PRIME AND PAINT ALL 6 SIDES OF NEW EXPOSED WOOD COMPONENTS
-PROVIDE SEALANT AT ALL JOINTS AND PAINT TO MATCH AS REQUIRED

-WHERE MISSING, INSTALL NEW GALVANIZED HARDWARE AND/OR STRUCTURAL BUILDING COMPONENT AS REQUIRED.

BUILDING 7 SOFFIT REPAIRS ROOF VENTS

PAGE 41 PAGE 42

www.a7arch.com PAGE 40 OF 49