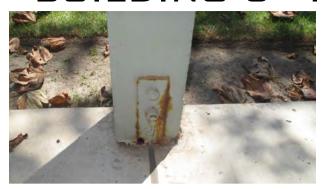

#### BUILDING 1 - POST REPAIRS

1. ORIGINAL - 8/10/21 (ELEVATED WALK- RUST AT HARDWARE)

NEW - 10/23/23

2. ORIGINAL - 8/10/20212. (ELEVATED WALK- DRY ROT AT POST)

NEW - 10/23/23

3. ORIGINAL - 8/10/21 (ELEVATED WALK- DRY ROT AT POST)

NEW - 10/23/23

4. ORIGINAL - 8/10/21 (ELEVATED WALK- RUST AT HARDWARE)

NEW - 10/23/23

www.a7arch.com PAGE 06 OF 49

Email: info@a7arch.com Web: www.A7arch.com