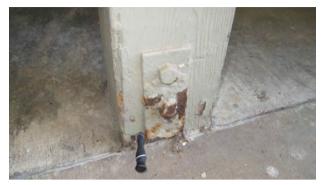

#### BUILDING 1 - POST REPAIRS

1. ORIGINAL - 8/10/21 (ELEVATED WALK- RUST AT HARDWARE)

NEW - 10/23/23

2. ORIGINAL - 8/10/20212. (ELEVATED WALK- DRY ROT AT POST)

NEW - 10/23/23

3. ORIGINAL - 8/10/21 (ELEVATED WALK- DRY ROT AT POST)