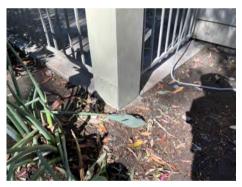

#### BUILDING 1 - POST REPAIRS

1. ORIGINAL - 8/10/21 (ELEVATED WALK- RUST AT HARDWARE)

NEW - 10/23/23

2. ORIGINAL - 8/10/20212. (ELEVATED WALK- DRY ROT AT POST)

NEW - 10/23/23

3. ORIGINAL - 8/10/21 (ELEVATED WALK- DRY ROT AT POST)