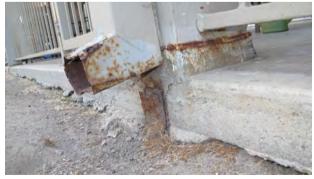

#### BUILDING 1 - POST REPAIRS

1. ORIGINAL - 8/10/21 (ELEVATED WALK- RUST AT HARDWARE)

NEW - 10/23/23

2. ORIGINAL - 8/10/20212. (ELEVATED WALK- DRY ROT AT POST)

NEW - 10/23/23

3. ORIGINAL - 8/10/21 (ELEVATED WALK- DRY ROT AT POST)

NEW - 10/23/23

4. ORIGINAL - 8/10/21 (ELEVATED WALK- RUST AT HARDWARE)

NEW - 10/23/23

www.a7arch.com PAGE 06 OF 49

Email: info@a7arch.com Web: www.A7arch.com