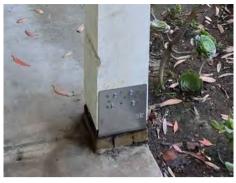

#### BUILDING 1 - POST REPAIRS

1. ORIGINAL - 8/10/21 (ELEVATED WALK- RUST AT HARDWARE)

NEW - 10/23/23

2. ORIGINAL - 8/10/20212. (ELEVATED WALK- DRY ROT AT POST)

NEW - 10/23/23

3. ORIGINAL - 8/10/21 (ELEVATED WALK- DRY ROT AT POST)

NEW - 10/23/23

4. ORIGINAL - 8/10/21 (ELEVATED WALK- RUST AT HARDWARE)

NEW - 10/23/23

www.a7arch.com PAGE 06 OF 49

Email: info@a7arch.com Web: www.A7arch.com