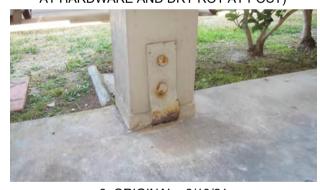

#### BUILDING 1 - POST REPAIRS

1. ORIGINAL - 8/10/21 (ELEVATED WALK- RUST AT HARDWARE)

NEW - 10/23/23

2. ORIGINAL - 8/10/20212. (ELEVATED WALK- DRY ROT AT POST)

NEW - 10/23/23

3. ORIGINAL - 8/10/21 (ELEVATED WALK- DRY ROT AT POST)