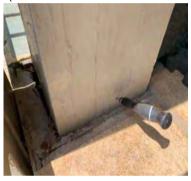

#### BUILDING 1 - POST REPAIRS

1. ORIGINAL - 8/10/21 (ELEVATED WALK- RUST AT HARDWARE)

NEW - 10/23/23

2. ORIGINAL - 8/10/20212. (ELEVATED WALK- DRY ROT AT POST)

NEW - 10/23/23

3. ORIGINAL - 8/10/21 (ELEVATED WALK- DRY ROT AT POST)

NEW - 10/23/23

4. ORIGINAL - 8/10/21 (ELEVATED WALK- RUST AT HARDWARE)

NEW - 10/23/23

www.a7arch.com PAGE 06 OF 49

Email: info@a7arch.com Web: www.A7arch.com