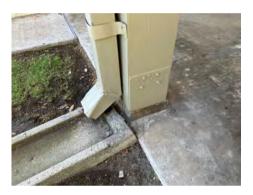

#### BUILDING 1 - POST REPAIRS

1. ORIGINAL - 8/10/21 (ELEVATED WALK- RUST AT HARDWARE)

NEW - 10/23/23

2. ORIGINAL - 8/10/20212. (ELEVATED WALK- DRY ROT AT POST)

NEW - 10/23/23

3. ORIGINAL - 8/10/21 (ELEVATED WALK- DRY ROT AT POST)

NEW - 10/23/23

4. ORIGINAL - 8/10/21 (ELEVATED WALK- RUST AT HARDWARE)

NEW - 10/23/23

www.a7arch.com PAGE 06 OF 49

Email: info@a7arch.com Web: www.A7arch.com

## BUILDING 1 - POST REPAIRS

5. ORIGINAL - 8/10/21 (ELEVATED WALK- DRY ROT AT POST)

NEW - 10/23/23

6. ORIGINAL - 8/10/21 (ELEVATED WALK- RUST AT HARDWARE)

NEW - 10/23/23

7. ORIGINAL - 8/10/21 (ELEVATED WALK- RUST AT HARDWARE)