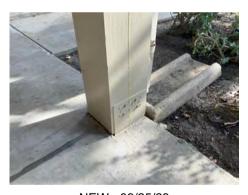

#### BUILDING 1 - POST REPAIRS

1. ORIGINAL - 8/10/21 (ELEVATED WALK- RUST AT HARDWARE)

NEW - 10/23/23

2. ORIGINAL - 8/10/20212. (ELEVATED WALK- DRY ROT AT POST)

NEW - 10/23/23

3. ORIGINAL - 8/10/21 (ELEVATED WALK- DRY ROT AT POST)

NEW - 10/23/23

4. ORIGINAL - 8/10/21 (ELEVATED WALK- RUST AT HARDWARE)

NEW - 10/23/23

www.a7arch.com PAGE 06 OF 49

Email: info@a7arch.com Web: www.A7arch.com