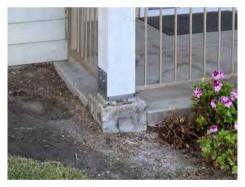

#### BUILDING 1 - POST REPAIRS

1. ORIGINAL - 8/10/21 (ELEVATED WALK- RUST AT HARDWARE)

NEW - 10/23/23

2. ORIGINAL - 8/10/20212. (ELEVATED WALK- DRY ROT AT POST)

NEW - 10/23/23

3. ORIGINAL - 8/10/21 (ELEVATED WALK- DRY ROT AT POST)

NEW - 10/23/23

4. ORIGINAL - 8/10/21 (ELEVATED WALK- RUST AT HARDWARE)

NEW - 10/23/23

www.a7arch.com PAGE 06 OF 49

Email: info@a7arch.com Web: www.A7arch.com