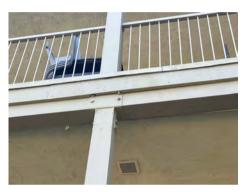

#### BUILDING 1 - POST REPAIRS

1. ORIGINAL - 8/10/21 (ELEVATED WALK- RUST AT HARDWARE)

NEW - 10/23/23

2. ORIGINAL - 8/10/20212. (ELEVATED WALK- DRY ROT AT POST)

NEW - 10/23/23

3. ORIGINAL - 8/10/21 (ELEVATED WALK- DRY ROT AT POST)

NEW - 10/23/23

4. ORIGINAL - 8/10/21 (ELEVATED WALK- RUST AT HARDWARE)

NEW - 10/23/23

www.a7arch.com PAGE 06 OF 49

Email: info@a7arch.com Web: www.A7arch.com