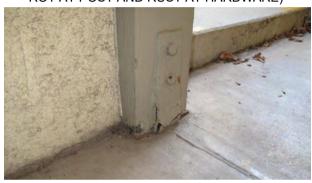

#### BUILDING 1 - POST REPAIRS

1. ORIGINAL - 8/10/21 (ELEVATED WALK- RUST AT HARDWARE)

NEW - 10/23/23

2. ORIGINAL - 8/10/20212. (ELEVATED WALK- DRY ROT AT POST)

NEW - 10/23/23

3. ORIGINAL - 8/10/21 (ELEVATED WALK- DRY ROT AT POST)