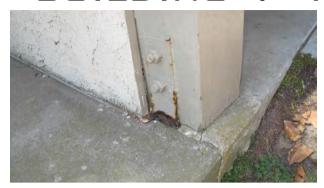

#### BUILDING 1 - POST REPAIRS

1. ORIGINAL - 8/10/21 (ELEVATED WALK- RUST AT HARDWARE)

NEW - 10/23/23

2. ORIGINAL - 8/10/20212. (ELEVATED WALK- DRY ROT AT POST)

NEW - 10/23/23

3. ORIGINAL - 8/10/21 (ELEVATED WALK- DRY ROT AT POST)

NEW - 10/23/23

4. ORIGINAL - 8/10/21 (ELEVATED WALK- RUST AT HARDWARE)

NEW - 10/23/23

www.a7arch.com PAGE 06 OF 49

Email: info@a7arch.com Web: www.A7arch.com