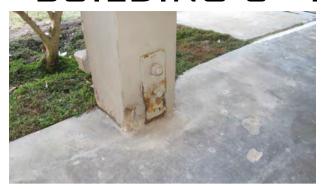

#### BUILDING 1 - POST REPAIRS

1. ORIGINAL - 8/10/21 (ELEVATED WALK- RUST AT HARDWARE)

NEW - 10/23/23

2. ORIGINAL - 8/10/20212. (ELEVATED WALK- DRY ROT AT POST)

NEW - 10/23/23

3. ORIGINAL - 8/10/21 (ELEVATED WALK- DRY ROT AT POST)