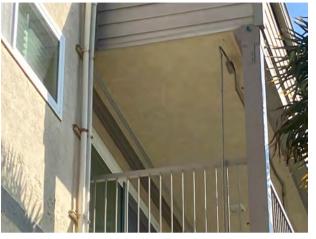

#### BUILDING 1 - POST REPAIRS

1. ORIGINAL - 8/10/21 (ELEVATED WALK- RUST AT HARDWARE)

NEW - 10/23/23

2. ORIGINAL - 8/10/20212. (ELEVATED WALK- DRY ROT AT POST)

NEW - 10/23/23

3. ORIGINAL - 8/10/21 (ELEVATED WALK- DRY ROT AT POST)

NEW - 10/23/23

4. ORIGINAL - 8/10/21 (ELEVATED WALK- RUST AT HARDWARE)

NEW - 10/23/23

www.a7arch.com PAGE 06 OF 49

Email: info@a7arch.com Web: www.A7arch.com