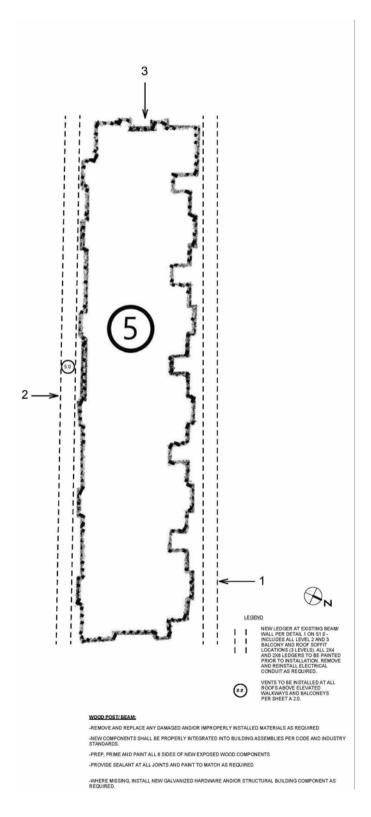

## **BUILDING 7 MAP**

#### LEGEND

NEW LEGGER AT EXISTING BEAM
WALL PER DETAIL 1 ON \$1.0 NCLUDES ALL LEVEL 2 AND 3
BALCONY AND ROOF SOFFIT
LOCATIONS (3 LEVELS), ALL 2X4
AND 2X6 LEDGERS TO BE PAINTEL
PRIOR TO INSTALLATION, REMOVI

**(89**)

VENTS TO BE INSTALLED AT ALI ROOFS ABOVE ELEVATED WALKWAYS AND BALCONEYS DEP SHEET A 2 0

#### WOOD POST/ BEAM:

REMOVE AND REPLACE ANY DAMAGED AND/OR IMPROPERLY INSTALLED MATERIALS AS REQUIRED ... NEW COMPONENTS SHALL BE PROPERLY INTEGRATED INTO BUILDING ASSEMBLIES PER CODE AND INDUSTRY STANDARDS.

-PREP, PRIME AND PAINT ALL 6 SIDES OF NEW EXPOSED WOOD COMPONENTS
-PROVIDE SEALANT AT ALL JOINTS AND PAINT TO MATCH AS REQUIRED

-WHERE MISSING, INSTALL NEW GALVANIZED HARDWARE AND/OR STRUCTURAL BUILDING COMPONENT AS REQUIRED.

BUILDING 7 SOFFIT REPAIRS ROOF VENTS

PAGE 41 PAGE 42

www.a7arch.com PAGE 40 OF 49