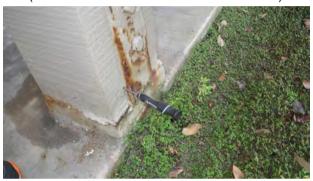

#### BUILDING 1 - POST REPAIRS

1. ORIGINAL - 8/10/21 (ELEVATED WALK- RUST AT HARDWARE)

NEW - 10/23/23

2. ORIGINAL - 8/10/20212. (ELEVATED WALK- DRY ROT AT POST)

NEW - 10/23/23

3. ORIGINAL - 8/10/21 (ELEVATED WALK- DRY ROT AT POST)