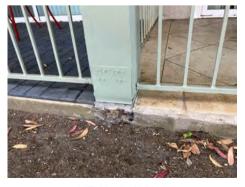

## BUILDING 1 - POST REPAIRS

5. ORIGINAL - 8/10/21 (ELEVATED WALK- DRY ROT AT POST)

NEW - 10/23/23

6. ORIGINAL - 8/10/21 (ELEVATED WALK- RUST AT HARDWARE)

NEW - 10/23/23

7. ORIGINAL - 8/10/21 (ELEVATED WALK- RUST AT HARDWARE)

NEW - 10/23/23

www.a7arch.com PAGE 07 OF 49

Web: www.A7arch.com