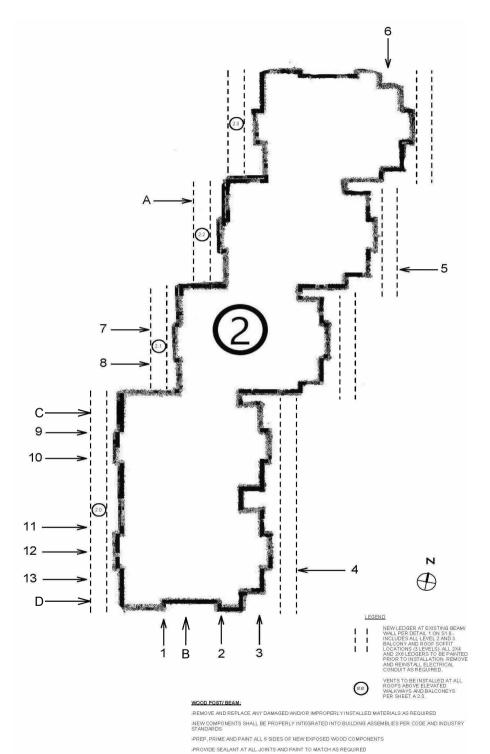

## **BUILDING 7 MAP**

#### LEGEND

NEW LEGGER AT EXISTING BEAM
WALL PER DETAIL 1 ON \$1.0 NCLUDES ALL LEVEL 2 AND 3
BALCONY AND ROOF SOFFIT
LOCATIONS (3 LEVELS), ALL 2X4
AND 2X6 LEDGERS TO BE PAINTEL
PRIOR TO INSTALLATION, REMOVI

**(89**)

VENTS TO BE INSTALLED AT ALI ROOFS ABOVE ELEVATED WALKWAYS AND BALCONEYS DEP SHEET A 2 0

#### WOOD POST/ BEAM:

REMOVE AND REPLACE ANY DAMAGED AND/OR IMPROPERLY INSTALLED MATERIALS AS REQUIRED ... NEW COMPONENTS SHALL BE PROPERLY INTEGRATED INTO BUILDING ASSEMBLIES PER CODE AND INDUSTRY STANDARDS.

-PREP, PRIME AND PAINT ALL 6 SIDES OF NEW EXPOSED WOOD COMPONENTS
-PROVIDE SEALANT AT ALL JOINTS AND PAINT TO MATCH AS REQUIRED

-WHERE MISSING, INSTALL NEW GALVANIZED HARDWARE AND/OR STRUCTURAL BUILDING COMPONENT AS REQUIRED.

BUILDING 7 SOFFIT REPAIRS ROOF VENTS

PAGE 41 PAGE 42

www.a7arch.com PAGE 40 OF 49