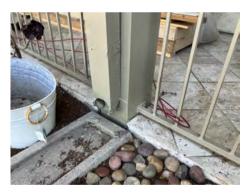

## BUILDING 1 - POST REPAIRS

5. ORIGINAL - 8/10/21 (ELEVATED WALK- DRY ROT AT POST)

NEW - 10/23/23

6. ORIGINAL - 8/10/21 (ELEVATED WALK- RUST AT HARDWARE)

NEW - 10/23/23

7. ORIGINAL - 8/10/21 (ELEVATED WALK- RUST AT HARDWARE)

NEW - 10/23/23

www.a7arch.com PAGE 07 OF 49

Web: www.A7arch.com