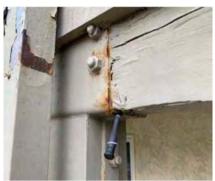

#### BUILDING 1 - POST REPAIRS

1. ORIGINAL - 8/10/21 (ELEVATED WALK- RUST AT HARDWARE)

NEW - 10/23/23

2. ORIGINAL - 8/10/20212. (ELEVATED WALK- DRY ROT AT POST)

NEW - 10/23/23

3. ORIGINAL - 8/10/21 (ELEVATED WALK- DRY ROT AT POST)