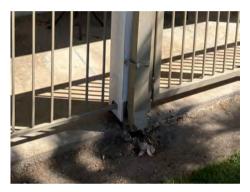

#### BUILDING 1 - POST REPAIRS

1. ORIGINAL - 8/10/21 (ELEVATED WALK- RUST AT HARDWARE)

NEW - 10/23/23

2. ORIGINAL - 8/10/20212. (ELEVATED WALK- DRY ROT AT POST)

NEW - 10/23/23

3. ORIGINAL - 8/10/21 (ELEVATED WALK- DRY ROT AT POST)

NEW - 10/23/23

4. ORIGINAL - 8/10/21 (ELEVATED WALK- RUST AT HARDWARE)

NEW - 10/23/23

www.a7arch.com PAGE 06 OF 49

Email: info@a7arch.com Web: www.A7arch.com