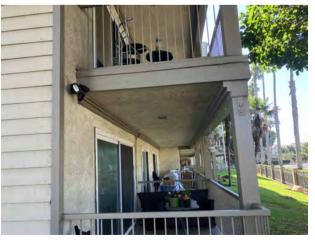

#### BUILDING 1 - POST REPAIRS

1. ORIGINAL - 8/10/21 (ELEVATED WALK- RUST AT HARDWARE)

NEW - 10/23/23

2. ORIGINAL - 8/10/20212. (ELEVATED WALK- DRY ROT AT POST)

NEW - 10/23/23

3. ORIGINAL - 8/10/21 (ELEVATED WALK- DRY ROT AT POST)

NEW - 10/23/23

4. ORIGINAL - 8/10/21 (ELEVATED WALK- RUST AT HARDWARE)

NEW - 10/23/23

www.a7arch.com PAGE 06 OF 49

Email: info@a7arch.com Web: www.A7arch.com