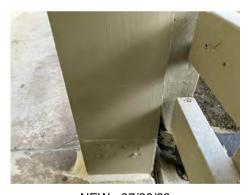

#### BUILDING 1 - POST REPAIRS

1. ORIGINAL - 8/10/21 (ELEVATED WALK- RUST AT HARDWARE)

NEW - 10/23/23

2. ORIGINAL - 8/10/20212. (ELEVATED WALK- DRY ROT AT POST)

NEW - 10/23/23

3. ORIGINAL - 8/10/21 (ELEVATED WALK- DRY ROT AT POST)