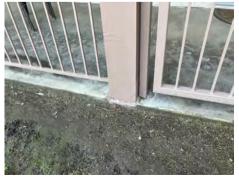

#### BUILDING 1 - POST REPAIRS

1. ORIGINAL - 8/10/21 (ELEVATED WALK- RUST AT HARDWARE)

NEW - 10/23/23

2. ORIGINAL - 8/10/20212. (ELEVATED WALK- DRY ROT AT POST)

NEW - 10/23/23

3. ORIGINAL - 8/10/21 (ELEVATED WALK- DRY ROT AT POST)

NEW - 10/23/23

4. ORIGINAL - 8/10/21 (ELEVATED WALK- RUST AT HARDWARE)

NEW - 10/23/23

www.a7arch.com PAGE 06 OF 49

Email: info@a7arch.com Web: www.A7arch.com