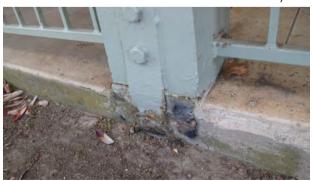

#### BUILDING 1 - POST REPAIRS

1. ORIGINAL - 8/10/21 (ELEVATED WALK- RUST AT HARDWARE)

NEW - 10/23/23

2. ORIGINAL - 8/10/20212. (ELEVATED WALK- DRY ROT AT POST)

NEW - 10/23/23

3. ORIGINAL - 8/10/21 (ELEVATED WALK- DRY ROT AT POST)

NEW - 10/23/23

4. ORIGINAL - 8/10/21 (ELEVATED WALK- RUST AT HARDWARE)

NEW - 10/23/23

www.a7arch.com PAGE 06 OF 49

Email: info@a7arch.com Web: www.A7arch.com