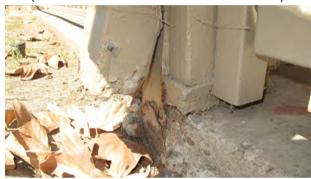

#### BUILDING 1 - POST REPAIRS

1. ORIGINAL - 8/10/21 (ELEVATED WALK- RUST AT HARDWARE)

NEW - 10/23/23

2. ORIGINAL - 8/10/20212. (ELEVATED WALK- DRY ROT AT POST)

NEW - 10/23/23

3. ORIGINAL - 8/10/21 (ELEVATED WALK- DRY ROT AT POST)

NEW - 10/23/23

4. ORIGINAL - 8/10/21 (ELEVATED WALK- RUST AT HARDWARE)

NEW - 10/23/23

www.a7arch.com PAGE 06 OF 49

Email: info@a7arch.com Web: www.A7arch.com