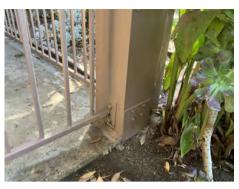

#### BUILDING 1 - POST REPAIRS

1. ORIGINAL - 8/10/21 (ELEVATED WALK- RUST AT HARDWARE)

NEW - 10/23/23

2. ORIGINAL - 8/10/20212. (ELEVATED WALK- DRY ROT AT POST)

NEW - 10/23/23

3. ORIGINAL - 8/10/21 (ELEVATED WALK- DRY ROT AT POST)

NEW - 10/23/23

4. ORIGINAL - 8/10/21 (ELEVATED WALK- RUST AT HARDWARE)

NEW - 10/23/23

www.a7arch.com PAGE 06 OF 49

Email: info@a7arch.com Web: www.A7arch.com