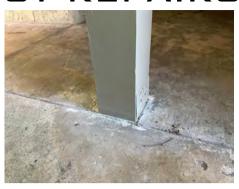

#### BUILDING 1 - POST REPAIRS

1. ORIGINAL - 8/10/21 (ELEVATED WALK- RUST AT HARDWARE)

NEW - 10/23/23

2. ORIGINAL - 8/10/20212. (ELEVATED WALK- DRY ROT AT POST)

NEW - 10/23/23

3. ORIGINAL - 8/10/21 (ELEVATED WALK- DRY ROT AT POST)