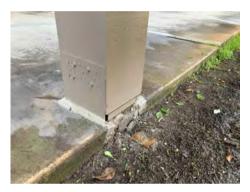

#### BUILDING 1 - POST REPAIRS

1. ORIGINAL - 8/10/21 (ELEVATED WALK- RUST AT HARDWARE)

NEW - 10/23/23

2. ORIGINAL - 8/10/20212. (ELEVATED WALK- DRY ROT AT POST)

NEW - 10/23/23

3. ORIGINAL - 8/10/21 (ELEVATED WALK- DRY ROT AT POST)