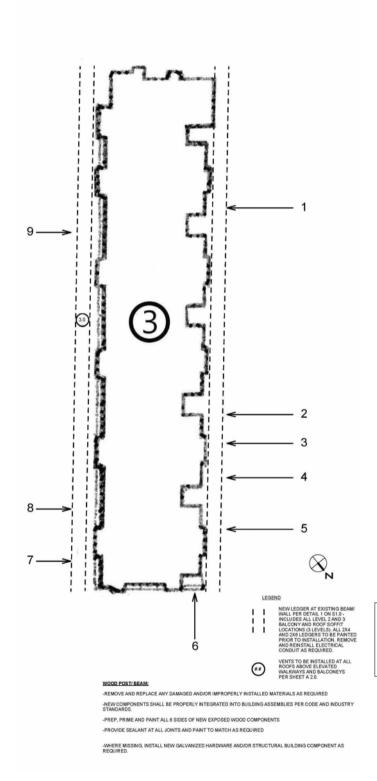

## **BUILDING 7 MAP**

#### LEGEND

NEW LEGGER AT EXISTING BEAM
WALL PER DETAIL 1 ON \$1.0 NCLUDES ALL LEVEL 2 AND 3
BALCONY AND ROOF SOFFIT
LOCATIONS (3 LEVELS), ALL 2X4
AND 2X6 LEDGERS TO BE PAINTEL
PRIOR TO INSTALLATION, REMOVI

**(89**)

VENTS TO BE INSTALLED AT ALI ROOFS ABOVE ELEVATED WALKWAYS AND BALCONEYS DEP SHEET A 2 0

#### WOOD POST/ BEAM:

REMOVE AND REPLACE ANY DAMAGED AND/OR IMPROPERLY INSTALLED MATERIALS AS REQUIRED ... NEW COMPONENTS SHALL BE PROPERLY INTEGRATED INTO BUILDING ASSEMBLIES PER CODE AND INDUSTRY STANDARDS.

-PREP, PRIME AND PAINT ALL 6 SIDES OF NEW EXPOSED WOOD COMPONENTS
-PROVIDE SEALANT AT ALL JOINTS AND PAINT TO MATCH AS REQUIRED

-WHERE MISSING, INSTALL NEW GALVANIZED HARDWARE AND/OR STRUCTURAL BUILDING COMPONENT AS REQUIRED.

BUILDING 7 SOFFIT REPAIRS ROOF VENTS

PAGE 41 PAGE 42

www.a7arch.com PAGE 40 OF 49