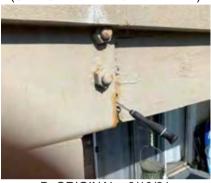

#### BUILDING 1 - POST REPAIRS

1. ORIGINAL - 8/10/21 (ELEVATED WALK- RUST AT HARDWARE)

NEW - 10/23/23

2. ORIGINAL - 8/10/20212. (ELEVATED WALK- DRY ROT AT POST)

NEW - 10/23/23

3. ORIGINAL - 8/10/21 (ELEVATED WALK- DRY ROT AT POST)