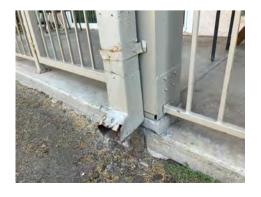

## BUILDING 1 - POST REPAIRS

5. ORIGINAL - 8/10/21 (ELEVATED WALK- DRY ROT AT POST)

NEW - 10/23/23

6. ORIGINAL - 8/10/21 (ELEVATED WALK- RUST AT HARDWARE)

NEW - 10/23/23

7. ORIGINAL - 8/10/21 (ELEVATED WALK- RUST AT HARDWARE)

NEW - 10/23/23

www.a7arch.com PAGE 07 OF 49

Web: www.A7arch.com