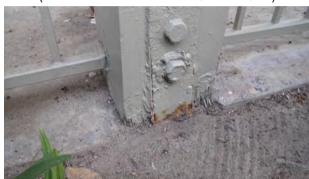

#### BUILDING 1 - POST REPAIRS

1. ORIGINAL - 8/10/21 (ELEVATED WALK- RUST AT HARDWARE)

NEW - 10/23/23

2. ORIGINAL - 8/10/20212. (ELEVATED WALK- DRY ROT AT POST)

NEW - 10/23/23

3. ORIGINAL - 8/10/21 (ELEVATED WALK- DRY ROT AT POST)

NEW - 10/23/23

4. ORIGINAL - 8/10/21 (ELEVATED WALK- RUST AT HARDWARE)

NEW - 10/23/23

www.a7arch.com PAGE 06 OF 49

Email: info@a7arch.com Web: www.A7arch.com