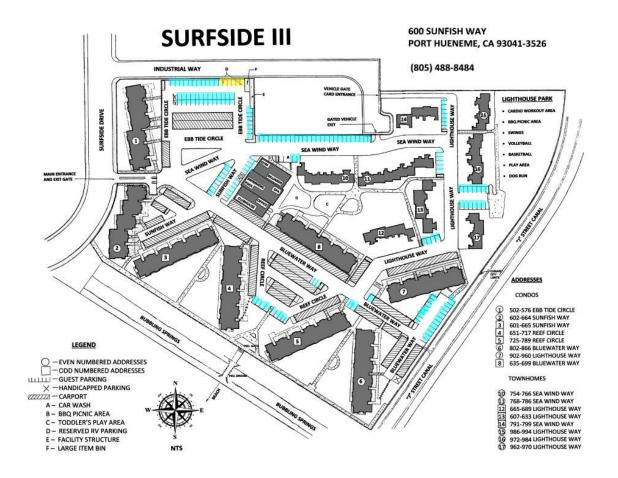

## **DESIGNATED PARKING SPACES:**

The designated **VISITOR PARKING** spaces may be occupied for a maximum of 72 hours straight. After that time, they are to be moved or they will be cited.

Applications for the monthly rental of the reserved **RV PARKING SPACES** may be requested from our onsite office.

**CARPORT COVERED** spaces are assigned and reserved.

## VEHICLES PARKED ALONG the various marked RED CURBS WILL BE TOWED

The COA will **TOW VEHICLES** from the **VISITOR PARKING AND RV PARKING SPACES** due to violations but will not tow vehicles from carports or garages. The residents assigned carport and garage parking may have vehicles towed that are parked in their parking spots by calling Payless Towing at 805-485-4880.